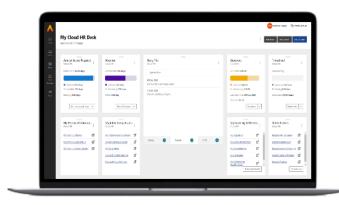

#### **MyWorkplace**

Advanced HR now features <u>MyWorkplace</u>, which enables HR teams, line managers, and the general employee population to quickly action core tasks and activity without having to dive in and out of countless apps or programmes. Your digital desk will be personalised to you, meaning managers desks may look different to employee desks, but this is the aim of MyWorkplace functionality, because one size doesn't fit all.

Self-service of everyday HR management functionality is easier than ever, allowing users to amend personal details, view their historic personnel data in full, log holiday, annual leave and training requests, manage maternity/paternity leave and view calendars. All of the above can be organised into a desk to fulfil your needs, whether you want a link to your performance management solution next to your 'My Team' applet, it can be done.